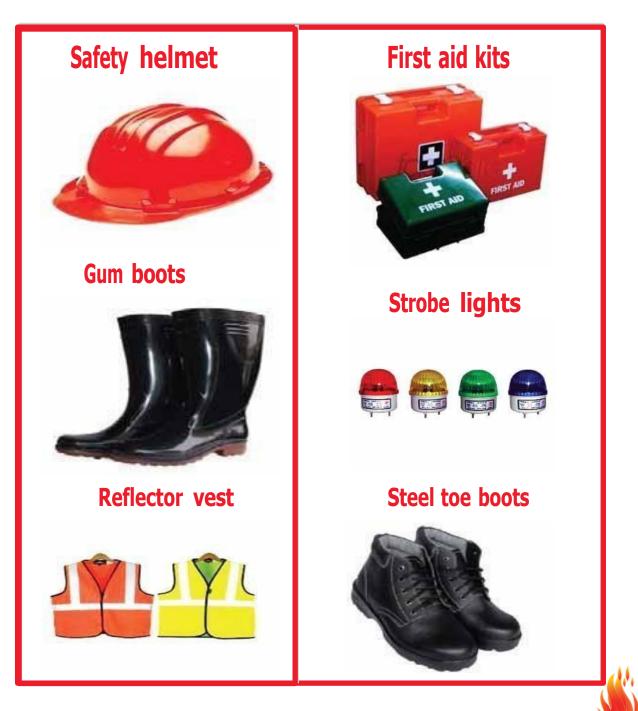

#### **SAFETY**

- Industrial safety equipment First
- aid medical equipment
- Safety and road construction signs Fire
- blankets

## **Industrial Safety Equipment**