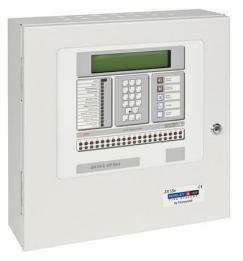

#### **Detection System**

A system of sensors and associated interconnected equipment which detects the equipment which detects the presence of fire and provides a warning signal.

**Fire Alarm Panel** 