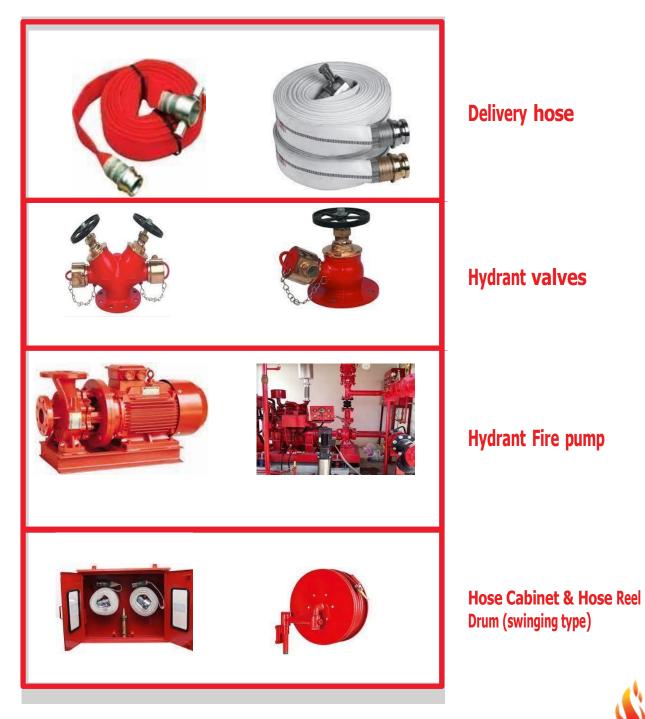

## Hydrant systems

# **Hydrant Spare Parts** Hydrant Wheel Hydrant Coupling Hydrant Spindle Hydrant Bonnet Hydrant Lugs Orifice plate Hydrant Bonnet Set