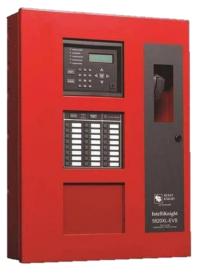

#### **Detection System**

A system of sensors and associated interconnected equipment which detects the equipment which detects the presence of fire and provides a warning signal.

**Fire Alarm Panel** 