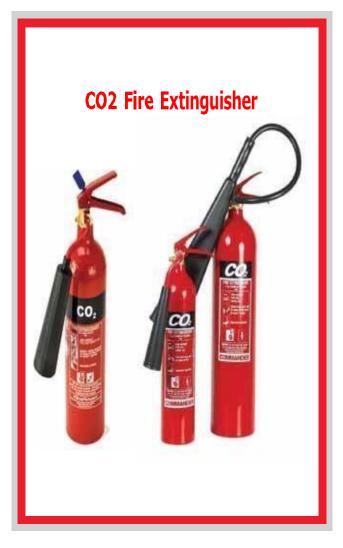

## **Fire Extinguishers**

A fire extinguisher is an active fire protection device used to extinguish or control small fires, often in emergency situations. It is not intended for use on an out-of-control fire, such as one which has reached the ceiling, endangered the user, or otherwise requires the expertise of a fire brigade.