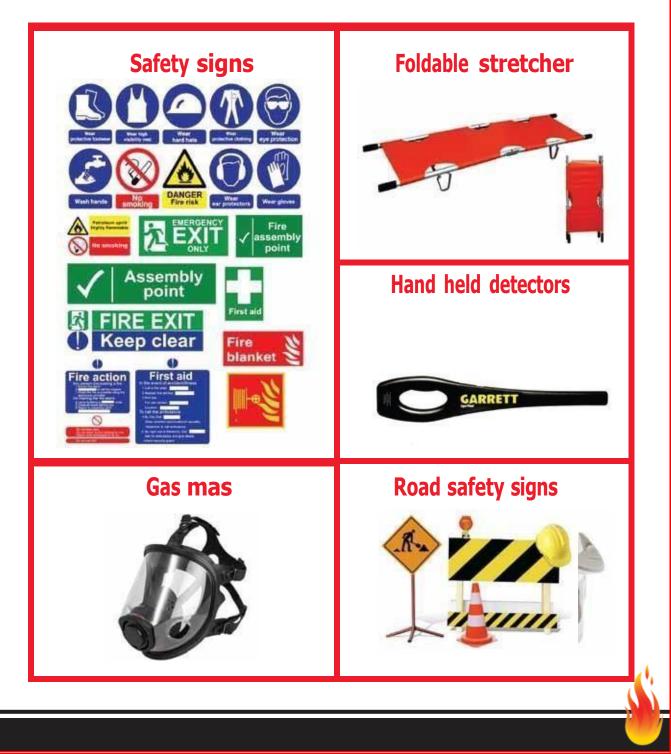

#### **SAFETY**

- Industrial safety equipment First
- aid medical equipment
- Safety and road construction signs Fire
- blankets

## **Industrial Safety Equipment**