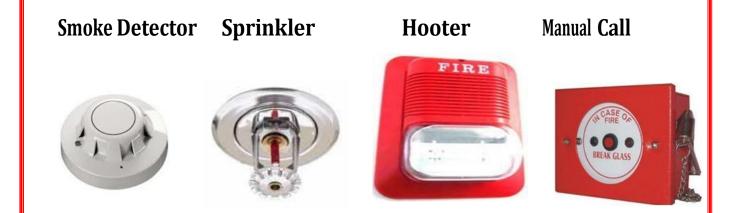

## **Fire Detection**

#### **Detection System**

A system of sensors and associated interconnected equipment which detects the equipment which detects the presence of fire and provides a warning signal.

**Fire Alarm Panel** 