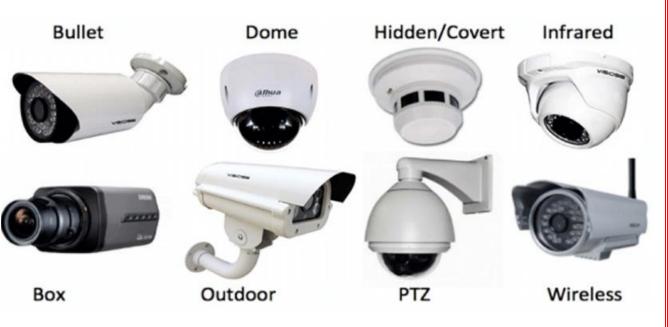

## **CCTV Supply & Installation Service**

#### **Our Services**

We Offer CCTV Camera Installation Services Including CCTV Installation Services and Security Camera, DVR/NVR Installation. We Provide a Complete Sales, Installation, And Maintenance System for Residential Properties, Commercial Complex & Enterprises all over INDIA.

CTV Surveillance Systems Are the Most Essential of All Security Systems to Safeguard All Types of Space Settings. We Have Expertise in CCTV Camera Installation. Using Products from Certified Manufactured Companies That Come from The Top Lineage. Our Professionals Suggest the Appropriate Type of CCTV Systems and Help with Installations, Training, And Servicing the Products. There Are Different Types of CCTV Surveillance Systems and Each Type of System in Different Space Settings Depending on The Premises.

#### **Our Product & Services Includes**

- Indoor Camera
- Outdoor Camera
- Bullet Camera
- Day/Night Camera
- Panoramic View Camera
- DVR/NVR.
- LAN Networking.
- SWITCHING.